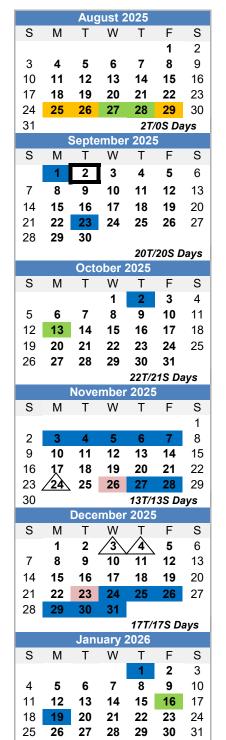

## 2025-2026 School Calendar

# **METUCHEN PUBLIC SCHOOLS 181 INSTRUCTIONAL DAYS 186 STAFF DAYS** MHS GRADUATION: JUNE 24

| Aug 25, 26, 29    | New Teacher Orientation |
|-------------------|-------------------------|
| Aug 27, 28        | Inservice teachers      |
| Sept 1            | Labor Day               |
| Sept 2            | First Day of School     |
| Sept 23           | Rosh Hashanah           |
| Oct 2             | Yom Kippur              |
| Oct 13            | Inservice teachers      |
| Nov 3-7           | Fall Recess             |
| Nov 26            | Early Dismissal Day     |
| Nov 27-28         | Thanksgiving Recess     |
| Dec 23            | Early Dismissal Day     |
| Dec 24- Jan 1     | Winter Recess           |
| Jan 16            | Inservice teachers      |
| Jan 19            | MLKJr Day               |
| Feb 16            | Presidents Day          |
| March 30- April 3 | Spring Recess           |
| May 22            | Inservice teachers      |
| May 25            | Memorial Day            |
| June 18           | Last Day of School      |
| June 19           | Juneteenth              |
| June 24           | MHS Graduation Day      |
|                   |                         |

## **MAKE-UP SNOW DAYS**

Make-up snow days will be added to end of school year, if needed.

The last 3 days of school

will be early dismissal days for students.

## **Metuchen High School Conferences**

November 24 (MHS ONLY Early Dismissal -

Afternoon and Evening Conferences)

November 25 (MHS ONLY Early Dismissal -

no conferences)

## Dec 3, 4

PM conferences - 12/04

Afternoon conferences - 12/03, 12/04

Dec 5 - Early Dismissal. No Conferences

# Dec 3, 4

PM conferences - 12/03

Afternoon conferences - 12/03, 12/04

Dec 5 - Early Dismissal. No Conferences