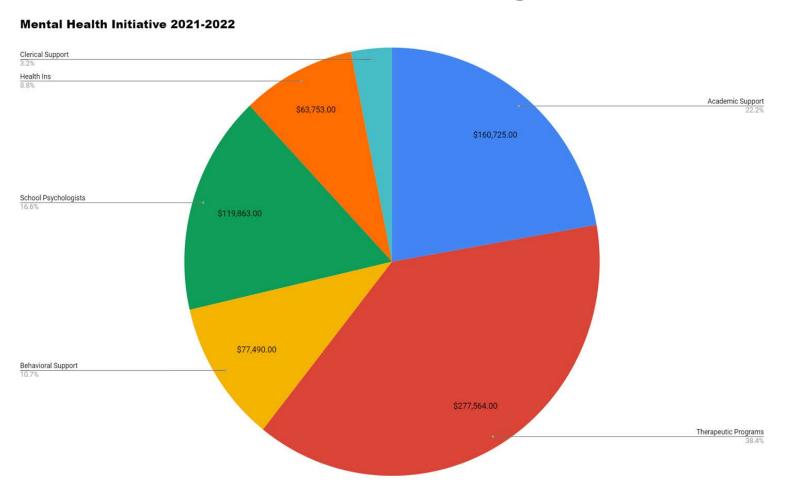

# Mental Health Initiative Components

#### **Therapeutic Programs**

Clinicians added at Campbell & Edgar and continued at MHS

#### **Academic Interventions**

Reading Specialist
Math Intervention Teacher
Increased Response to Intervention
services
Individualized intervention plans
Learning Strategies programs

#### **Clerical Support**

Part time secretary added to increase efficiency and availability of support staff for direct services

### Mental Health Initiative Budget Allocations