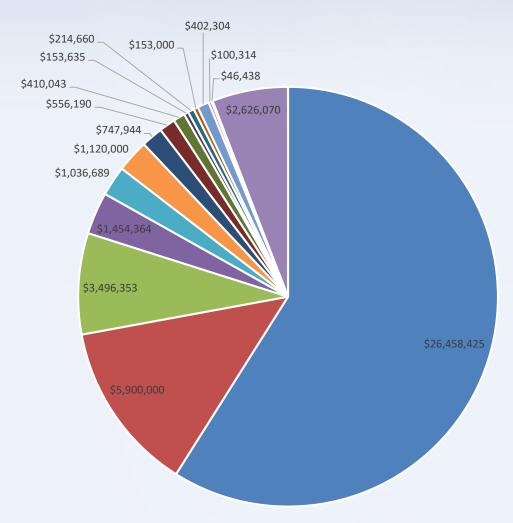

# **Summary of Appropriations**

| Salaries                                                                         | \$26,458,425 |
|----------------------------------------------------------------------------------|--------------|
| Health Insurance                                                                 | \$5,900,000  |
| Tuition/OT-PT/Speech/Mental Health                                               | \$3,496,353  |
| Transportation Contracts                                                         | \$1,454,364  |
| Instructional Supplies/Textbooks                                                 | \$1,036,689  |
| Payroll Tax/Pension                                                              | \$1,120,000  |
| Utilities                                                                        | \$747,944    |
| Insurance P&C etc.                                                               | \$556,190    |
| Contracted Services                                                              | \$410,043    |
| Professional Development FFPI                                                    | \$153,635    |
| Supplies                                                                         | \$214,660    |
| Legal/Audit/Architect                                                            | \$153,000    |
| Athletic Operating Costs, Environmental Costs, Camping Trip (800 Series Account) | \$402,304    |
| NJ DOE Assessment                                                                | \$100,314    |
| Purchased Technical Services                                                     | \$46,438     |
| Roof - Replacements and Repairs                                                  | \$2,626,070  |
|                                                                                  | \$44,876,429 |

#### **Total Appropriations**

- Salaries \$26,458,425
- Health Insurance \$5,900,000
- Tuition/OT PT Speech \$3,496,353
- Transportation Contracts \$1,454,364
- Instructional Supplies/Textbooks \$1,036,689
- Payroll Tax/Pension \$1,120,000
- Utilities \$747,944
- Insurance P&C etc. \$556,190
- Contracted Services \$410,043
- Professional Development FFPI \$153,635
- Supplies \$214,660
- Legal/Audit/Architect \$153,000
- Athletic Operating, Environmental, Camping Trip Costs \$402,304
- NJ DOE Assessment \$100,314
- Purchased Technical Services \$46,438
- Roof Replacement and Repairs \$2,626,070