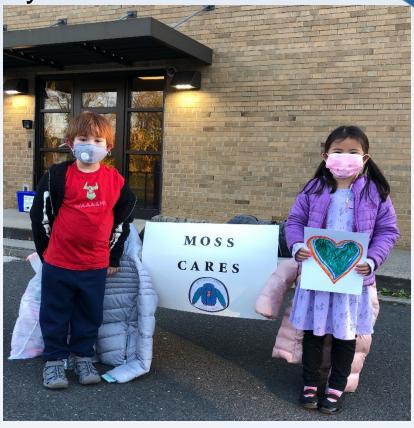

### Moss Elementary School

- Orton Gilligham Infusion for All
  - All K staff trained in OG
  - Whole group integration
  - Rtl implementation
- RazKids and iReady Online Assessments
- Embedding Coping Skills
  - Emotional Recognition
  - Emotional Regulation
  - Coping Flexibility
- NJEA Article on Remote Learning
  - Stephanie Kandel wrote article
  - Teaching Science and SEL remotely
  - Selected by Dr. Maurice Elias
- Moss SLT Decision Making Workshop
  - Rutgers Collaboration Inter-district Conference
- Teaching Empathy
  - Jersey Cares Coat Drive (over 50 coats donated)