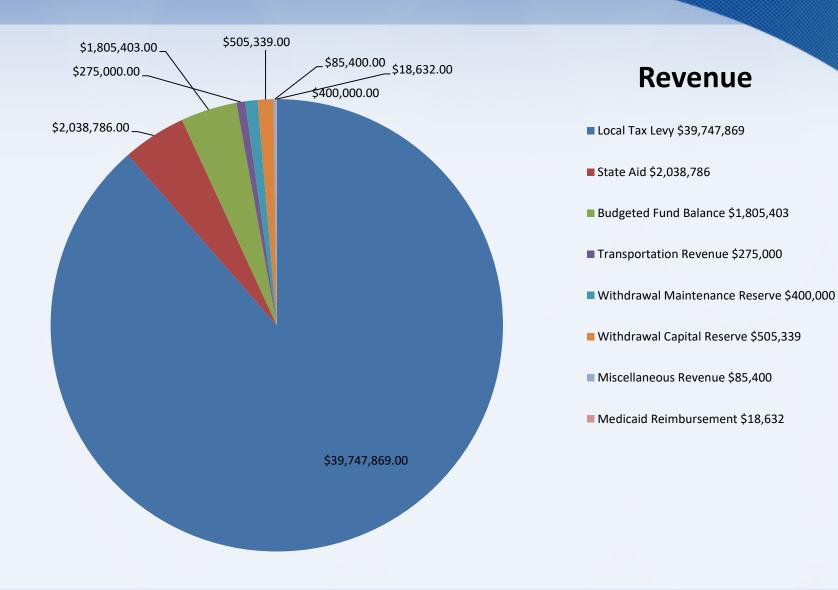

# Revenue

| Local Tax Levy                 | \$39,747,869 |
|--------------------------------|--------------|
| State Aid                      | \$2,038,786  |
| Budgeted Fund Balance          | \$1,805,403  |
| Transportation Revenue         | \$275,000    |
| Withdrawal Maintenance Reserve | \$400,000    |
| Withdrawal Capital Reserve     | \$505,339    |
| Miscellaneous Revenue          | \$85,400     |
| Medicaid Reimbursement         | \$18,632     |
| Total                          | \$44,876,429 |